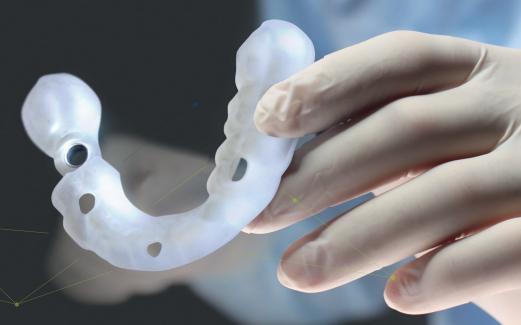

## Implant Surgical Guide

Introducing a complete guided solution in implantology, **Precision Implant Surgical Guide** (CBCT Guided) combines all elements of guided implant surgery within the one, user-friendly system. Optimising implant positioning through better planning and reducing the need for angulated screws.

Take advantage of simplified imaging methods, higher accuracy and improved patient satisfaction.