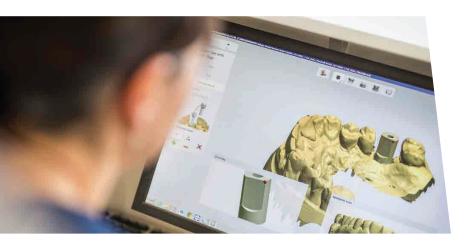

## **Choose. Your Scanner.**

PRECISION DENTAL LABORATORY

Intraoral scanners for digital impressions are increasingly becoming the standard of care.

To support dentists who are looking to embrace a digital pathway, we have created a digital cash rebate\* which rewards you each time you submit a digital scan.