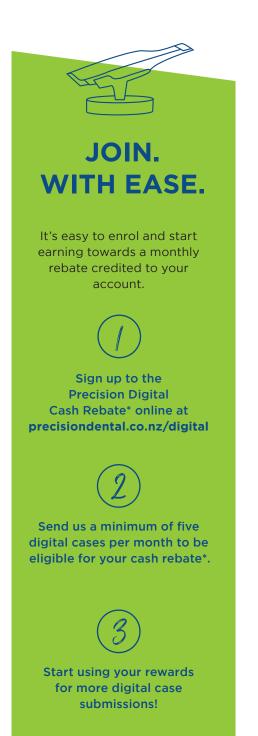

#### Earn with Each Scan.

Send at least five digital case files through to us and begin clocking up rebate dollars\* to enjoy at the end of each month, credited direct to your account. After your fifth digital case, any of your digital or traditional cases will add to your monthly spend. Conditions apply, please refer to our terms and conditions section.

### \*REBATE TERMS AND CONDITIONS APPLY:

- Rebate is based on Monthly Lab Spend. Spend excludes education courses.
- Spend excludes GST
- Applies to any customer who links their scanner to Precision.
- A minimum of 5 digital cases per month are required to meet rebate requirements.
- Applies to all scanners
- Rebate only applies if existing and any new Precision accounts are paid up to date.
- Cannot be used in conjunction with corporate group discounts.
- 3-year term with potential for 1-year plus addition.
- Rebate will be received from the consecutive month of achieving the required spend. This credit will appear as an invoiced item against your monthly statement.
- The rebate amount cannot be exchanged for cash; it is not transferable or refundable. Rebate accrued in multiple accounts cannot be combined.
- The maximum rebate applicable is \$1,000.
- Minimum spend of \$2,000 each month to qualify.