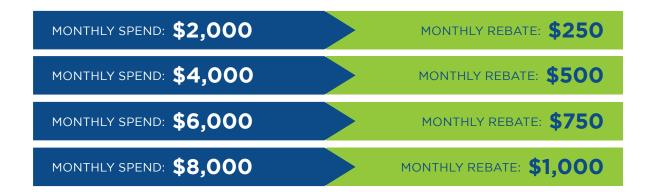

## More. Means More.

#### Earn with Each Scan.

Send at least five digital case files through to us and begin clocking up rebate dollars\* to enjoy at the end of each month, credited direct to your account. After your fifth digital case, any of your digital or traditional cases will add to your monthly spend. Conditions apply, please refer to our terms and conditions section.

### \*REBATE TERMS AND CONDITIONS APPLY:

- Rebate is based on Monthly Lab Spend. Spend excludes education courses.
- Spend excludes GST
- Applies to any customer who links their scanner to Precision.
- A minimum of 5 digital cases per month are required to meet rebate requirements.
- Applies to all scanners
- Rebate only applies if existing and any new Precision accounts are paid up to date.
- Cannot be used in conjunction with corporate group discounts.
- 3-year term with potential for 1-year plus addition.
- Rebate will be received from the consecutive month of achieving the required spend. This credit will appear as an invoiced item against your monthly statement.
- The rebate amount cannot be exchanged for cash; it is not transferable or refundable. Rebate accrued in multiple accounts cannot be combined.
- The maximum rebate applicable is \$1,000.
- Minimum spend of \$2,000 each month to qualify.